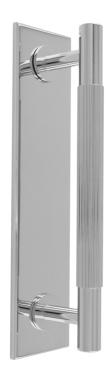

## Lines Pull Handles on backplate

**Lines Pull Handles on backplate** 

Concept: Harmonise Lines Pull handle on Backplate. Availble in two backplate options 168mm x 40mm and 200mm x 40mm, which allow for either a 128mm or 160mm handle to be used. These Lines Pull Handles on backplate are available in 5 big trend finishes, manufactured from solid brass, each piece is precision engineered to add texture to an iconic industrial design. Works perfectly with various interior design styles including industrial, modern, transitional, and contemporary.