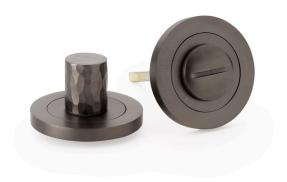

## Hammered Thumbturn and Release

## AW793-grp

The Alexander and Wilks Hammered Thumbturn and Release feature a hammered pattern on the thumbturn set against a smooth round rose, with a **coin release** on the opposite side to quickly and easily open doors in an emergency.

This contemporary privacy thumbturn is created from a **base of brass** and is available in a range of finishes: Dark Bronze, Italian Brass and Satin Brass.

Alexander & Wilks represents the very best of **architectural hardware** and ironmongery. Using both time-honoured craftsmen's skills, combined with the latest computer-aided **precision manufacturing**, results in a collection of beautifully made items with **flawless** results.