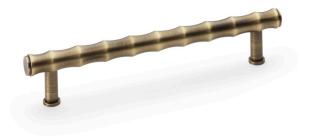

## AW809B-grp

The Alexander & Wilks Crispin Bamboo T-bar Cupboard Pull Handle has a unique bamboo design created from a base of solid brass and finished in Antique Brass, Dark Bronze PVD or Satin brass PVD.

This collection has a **natural inspiration** and provides an unexpectedly **ergonomic** feel with the **curves** of the bamboo fitting perfectly into hands.

Bamboo has also found itself in the fashion world, with bamboo handles recently being featured in the collections of several high-profile designers. Bamboo is now making its way back into the homeware sector, and Alexander & Wilks are leaders in the revival of this 20th-century look.