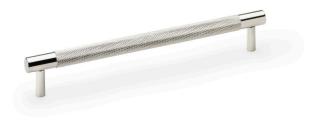

## Brunel Knurled T-Bar Cupboard Pull Handle

## AW810-grp

The Alexander and Wilks Brunel Knurled T-Bar Cupboard Pull Handle features a beautiful diamond knurled design, nodding to Britain's industrial heritage. Knurling handles has their roots in the industrial age, where knurling was used to create texture, improving grip and giving the T-bar handles a tactile feel. Now, knurling is fashionable for its look, but the practicality provided is an amazing bonus.