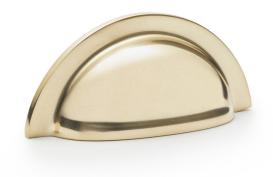

## Bardom Ridged Cup Handle

## AW903-grp

With the **Bardom** Ridged **Solid Brass Cup Pull Handle** the beauty comes from simplicity. The Bardom Cup Handle design has a classic, clean and simple design, that complements all kitchens and cabinets. Featuring a simple semi-circle design with concealed fix fitting, this cup handle is perfect for bringing a kitchen decor theme together.