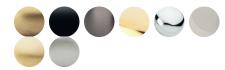

This handle has been created with a solid brass base and is available in a range of finishes of Antique Brass, Black, Dark Bronze, Polished Chrome, Polished Nickel, Satin Brass and Satin Nickel, therefore this simple design is adaptable while maintaining a sense of luxury.