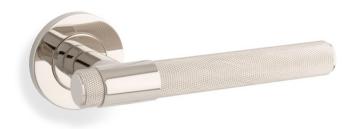

## Knurled Kingston Lever on Round Rose

## **AW240**

The Alexander and Wilks Kingston knurled lever door handle on the rose features a modern diamond-cut knurled pattern, against a round silhouette, finished with a plain round rose. This contemporary lever door handle marries round and cylindrical shapes, creating a bold yet uncomplicated statement. This luxurious lever handle finishes off a contemporary design theme beautifully and creates a high-end look for the home. Originating from industrial settings, knurled hardware is aesthetically ultramodern but also offers a number of practical features including tactile easy grip and resistance to wear and tear.