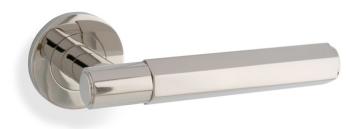

## AW224

The **Alexander and Wilks** Spitfire door handle features a modern **hexagon** feel, against a T-bar cylindric stem silhouette, finished with a **plain round rose**. This **contemporary** lever door handle has a simple yet decorative **industrial-inspired design**, leaving a thoroughly **modern and luxurious** impression. Inspired by the incredibly successful WWII aircraft, the Spitfire. The Spitfire had a groundbreaking design and superior specifications including a quality Rolls-Royce engine.